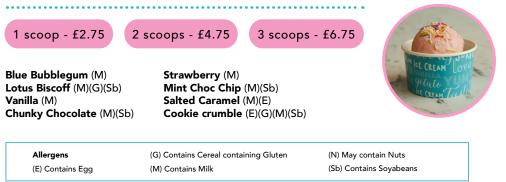

ate ice cream, chunky chocolate ice cream, After Eight mint chocolates, chocolate sauce, whipped cream and a Café Curl. (E)(G)(M)(Sb)

#### Strawberry

Strawberry ice cream, strawberries, strawberry sauce, whipped cream and a Café Curl. (E)(G)(M)(Sb)

#### Oreo Cookie

Cookie crumble ice cream, Oreo crumb, chocolate sauce, whipped cream and Oreo biscuit. (E)(G)(M)(Sb)

#### M&M

Vanilla ice cream topped with strawberries, strawberry sauce, chocolate M&M's, whipped cream and a Café Curl. (E)(G)(M)(Sb)

#### **Chocolate Brownie**

Chunky Chocolate ice cream, chocolate brownie crumb, chocolate sauce, whipped cream and a Café Curl. (E)(G)(M)(N)(Sb)

#### **Bubblicious**

Bubblegum ice cream, bubblegum, chocolate and strawberry sauce, whipped cream and a Café Curl. (E)(G)(M)(Sb)

## ICE CREAM



## SMOOTHIES

£5.95

#### Pash N Shoot

Mango, pineapple, passion fruit and apple juice

#### Avo Go-Go

Mango, spinach, broccoli, avocado, coconut, ginger, lime and apple juice

#### Strawberry Split

Strawberry, banana and apple juice

#### Berry Go Round

Raspberry, blackberry, strawberry and apple juice

#### Big 5

Pineapple, mango, strawberry, kiwi and apple juice

#### **Detox Zing** Banana, blueberry, carrot, courgette, ginger and apple juice

Broccoli and the beast Broccoli, mango, banana, pineapple, spinach, cucumber and apple juice

# COFFEE

## TEA

|                                       | Regular | Large |  |
|---------------------------------------|---------|-------|--|
| Espresso                              | £2.75   |       |  |
| Double Espresso                       |